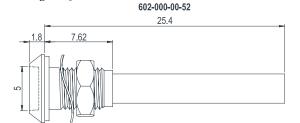

| MARL Part<br>Number | Length (typical) | Sleeve included |
|---------------------|------------------|-----------------|
| 602-000-00-50       | 8.1mm            | No              |
| 602-000-00-51       | 12.9mm           | Yes             |
| 602-000-00-52       | 25.4mm           | Yes             |
| 602-000-00-53       | 30.4mm           | Yes             |

# **TECHNICAL DRAWING**

Weight: 0.75g (Typical)

Dimensions in mm (typical). Not to scale. Mounting hole to be clean and burr free.

# 602-000-00-53 30.4