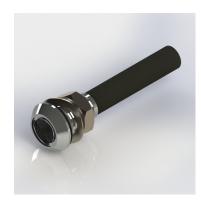

# 602 SERIES LIGHT PIPE PANEL INDICATOR

### **FEATURES**

- Ø5.0mm mounting
- · Nickel plated brass housing
- · Sealed to IP67 weatherproof
- · Wide viewing angle water clear lens
- · Sleeve included on longer lengths

### **BENEFITS**

- · Our smallest mounting size in a metallic housing
- · Suitable for industrial applications
- · Suitable for external applications
- · Water clear lens gives clear 'off' state
- Sleeve prevents light bleeding to adjacent indicators
- · Suitable for status panel indication
- Outstanding reliability
- · Vandal resistant

## This is a light pipe and housing only - LED not included