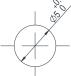

Mounting Hole

### MOUNTING SPECIFICATION

| Series | Panel<br>Cutout | Nut Mounting<br>Torque | Min.<br>Mounting<br>Centres | Min - Max.<br>Panel<br>Thickness |
|--------|-----------------|------------------------|-----------------------------|----------------------------------|
| 602    | 5.0             | 0.35                   | 10.0                        | 1.5 - 5.0                        |
|        | mm              | Nm                     | mm                          | mm                               |