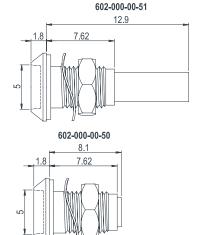

| MARL Part<br>Number | Length (typical) | Sleeve included |
|---------------------|------------------|-----------------|
| 602-000-00-50       | 8.1mm            | No              |
| 602-000-00-51       | 12.9mm           | Yes             |
| 602-000-00-52       | 25.4mm           | Yes             |
| 602-000-00-53       | 30.4mm           | Yes             |

# **TECHNICAL DRAWING**

Weight: 0.75g (Typical)

Dimensions in mm (typical). Not to scale. Mounting hole to be clean and burr free.

# 602-000-00-53 30.4